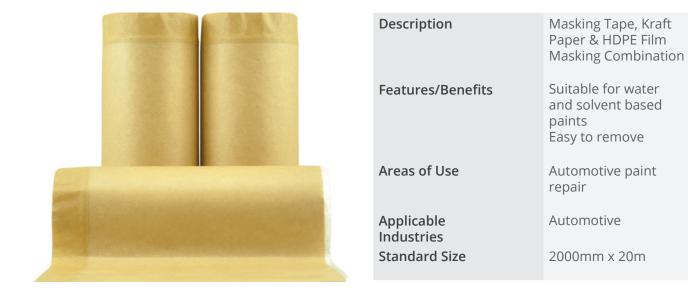

## **S6820** Technical Data

## Cover Masker 3 in 1 Drop Film

| Co |    | <b>MC</b> |
|----|----|-----------|
|    | UU |           |
|    |    |           |

S6820

| Backing (Liner)           | Crepe, Kraft, HDPE Film (Corona Treated) |
|---------------------------|------------------------------------------|
| Adhesive                  | Rubber                                   |
| Elongation at Break %     | 150                                      |
| Temperature Resistance °C | 60                                       |
| Total Thickness (mm)      | 0.015 (15 Microns)                       |